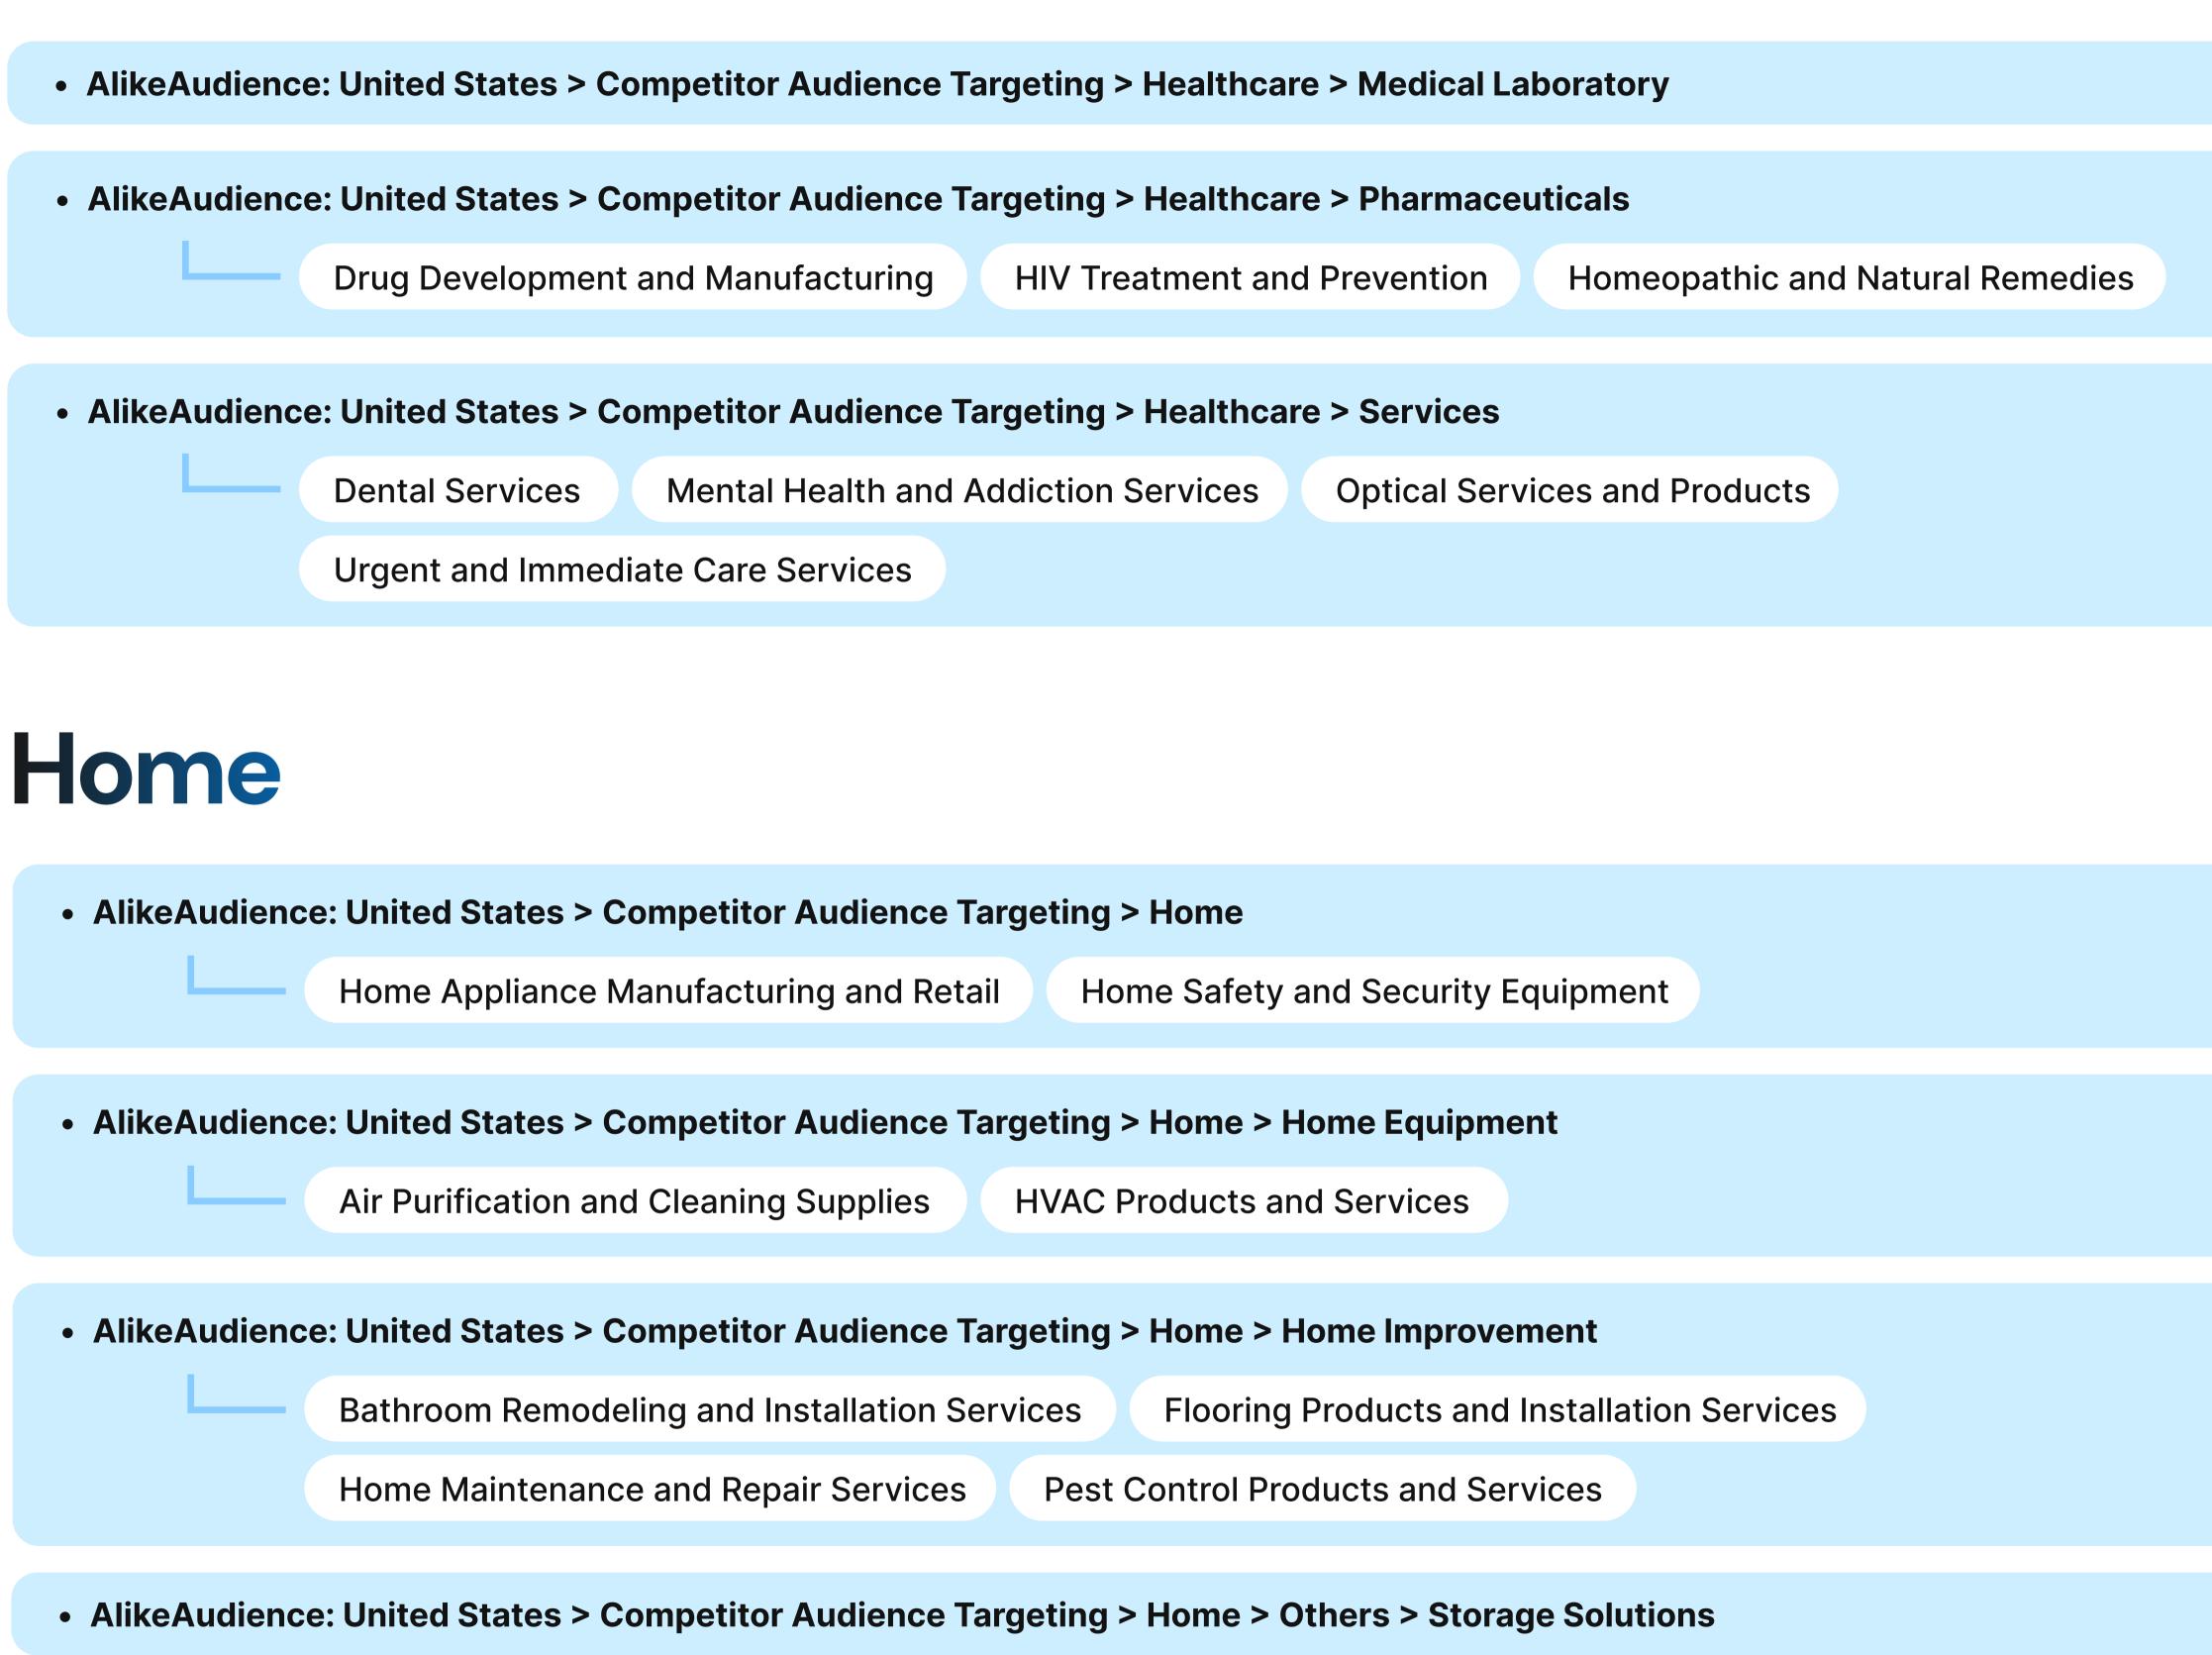

### Healthcare

Fitness Club and Personal Training Services

Weight Management

Supplements, Nutrition, and Fitness Products

Integrated Healthcare Services and Facilities

Primary and Senior Healthcare Services

Senior and Retirement Home Services