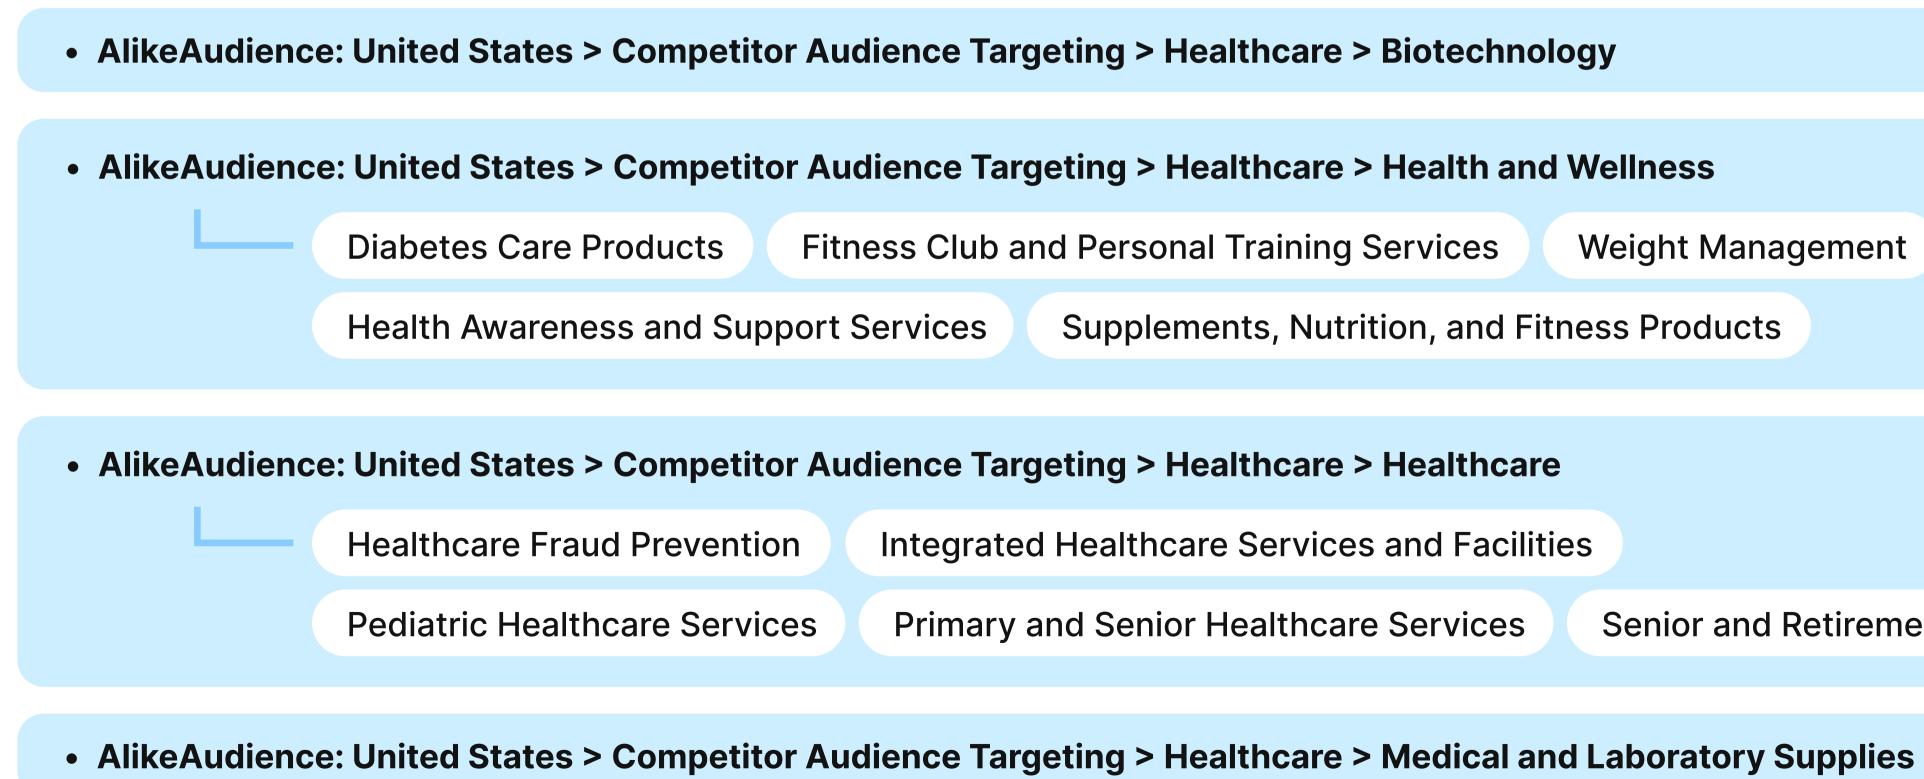

### Healthcare

Fitness Club and Personal Training Services

Weight Management

Supplements, Nutrition, and Fitness Products

Integrated Healthcare Services and Facilities

Primary and Senior Healthcare Services

Senior and Retirement Home Services