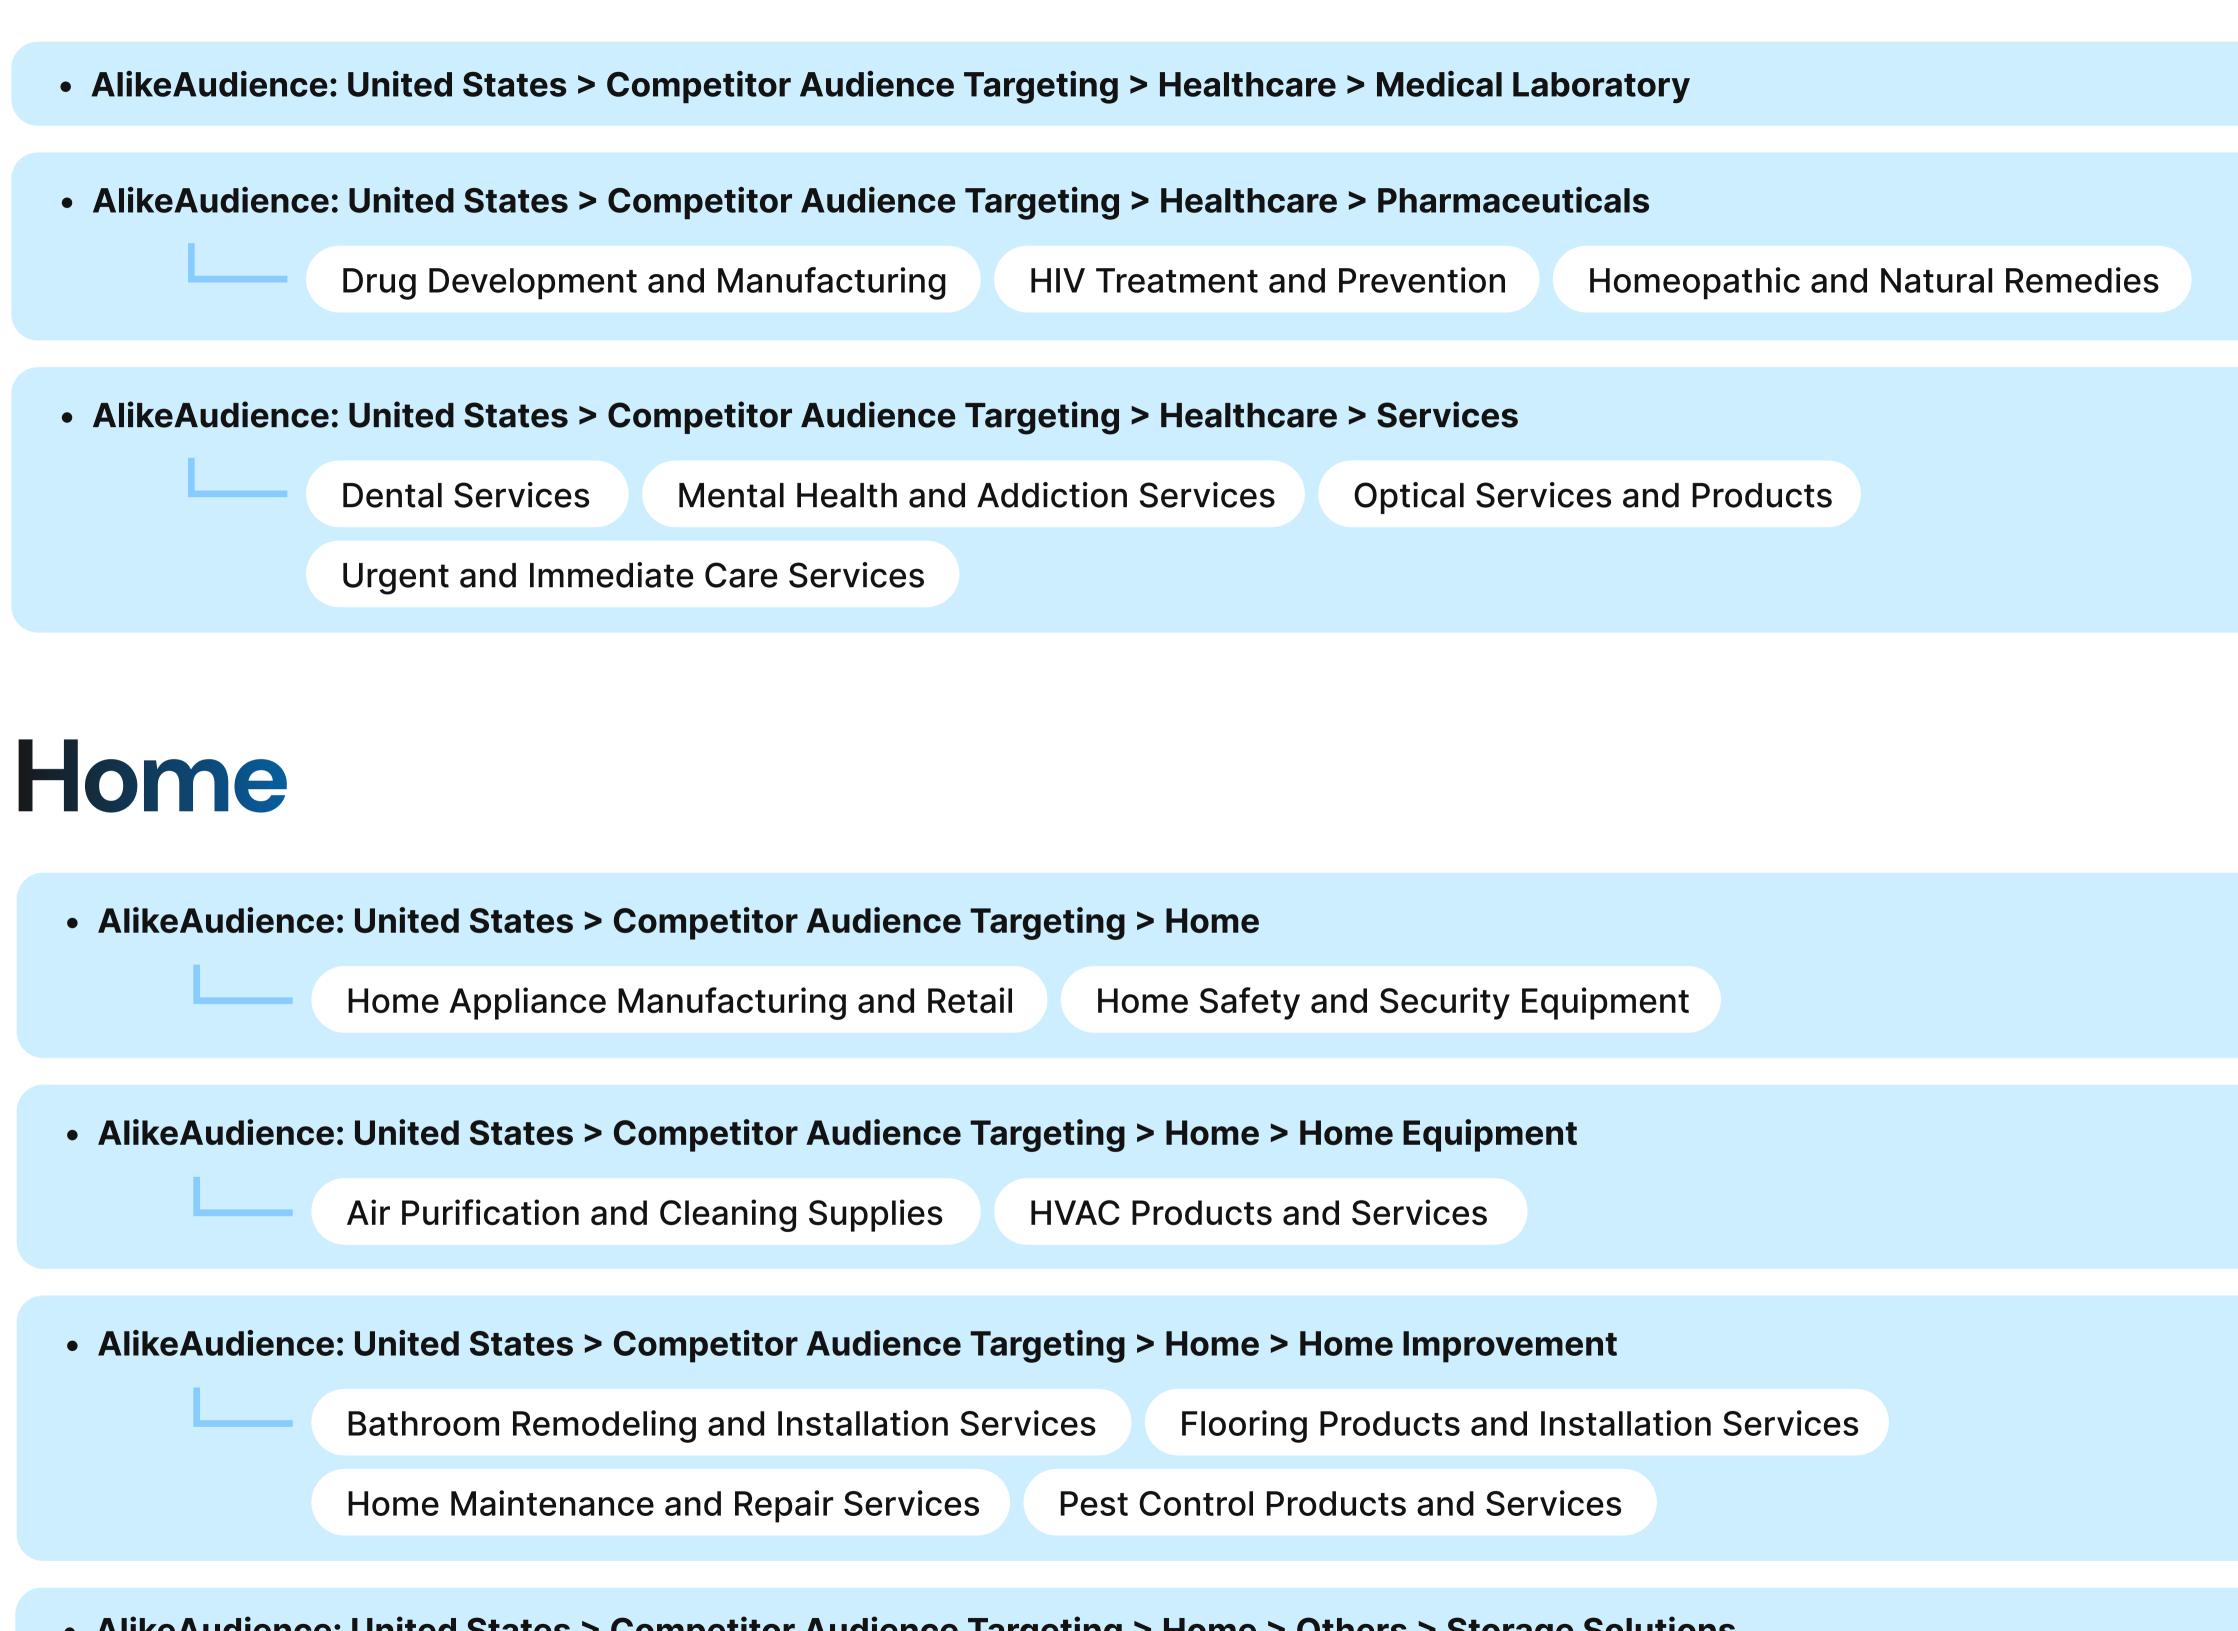

### Healthcare

Fitness Club and Personal Training Services

Weight Management

Supplements, Nutrition, and Fitness Products

Integrated Healthcare Services and Facilities

Primary and Senior Healthcare Services

Senior and Retirement Home Services